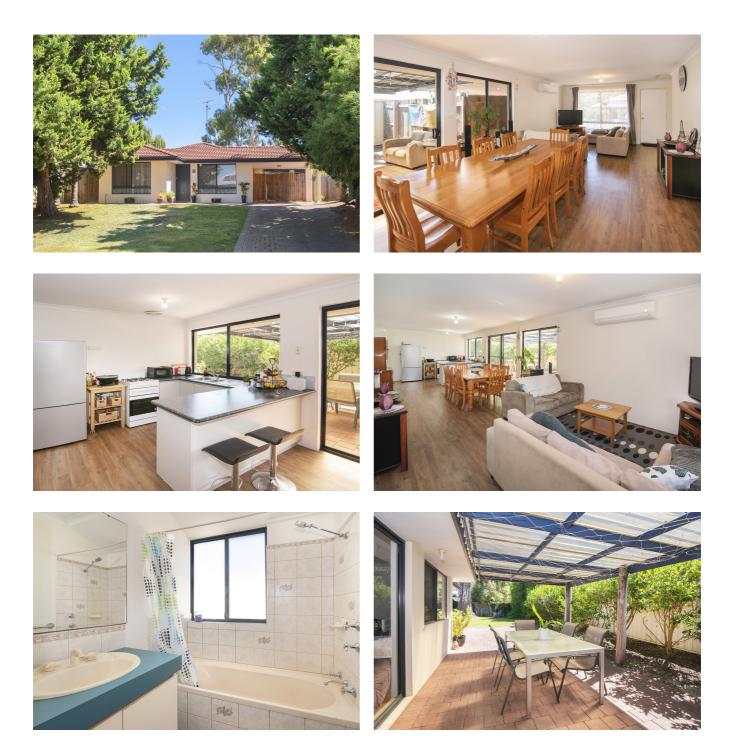

The residence is very easy care and consists of 4 bedrooms and 2 bathrooms with a fabulous big undercover all weather outdoor area adjoining the open plan dining, kitchen, lounge area. The gardens are established and provides lovely shaded privacy to the northwest facing back yard.

# **Photo Gallery**

Want to see more of 11 Fantail Place, MARGARET RIVER?

email Craig Bamford

or call him on 0417 922 223 to arrange an inspection.